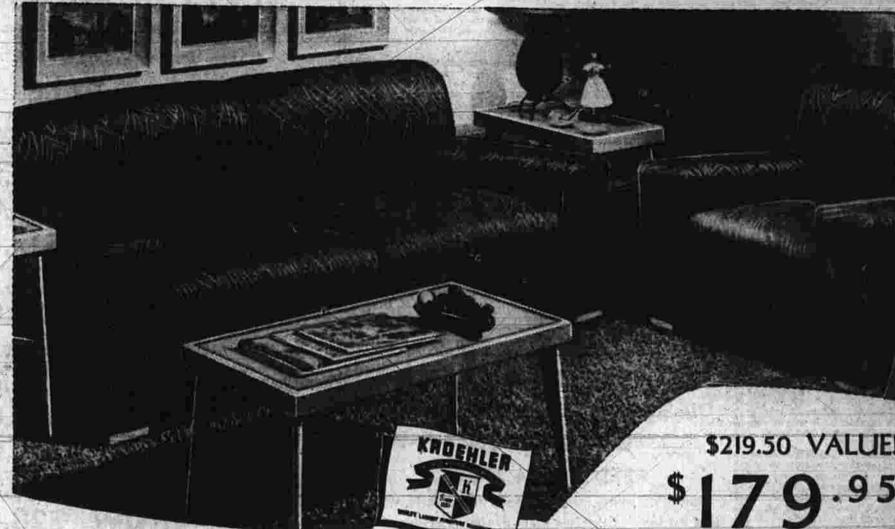

Most Putstanding Values

IN LUXURIOUS KROEHLER LIVING ROOM SUITES

A dramatic saving of \$40 on an outstanding January Clearance value! Nationally famous Kroehler quality, with luxurious cushionized coll spring construction throughout! Two handsome pieces are in rich Jacquard Boucle in choice of decorators Gray or Dark Green. Plan to see it Thursday!