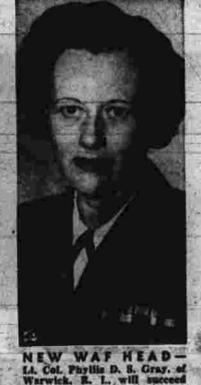

GERMAN UNDERGROUND ... Nuclear scientis Vannevar Bush, left, and U. S. High Commissioner James B Conant make inspection tour through a German mine at Moscere

NEW WAF HEAD—
LA. Col. Phyllis D. S. Gray, of
Warwick, R. L. will succeed
Col. Mary Shelly as Director
of Women in Air Force. She
was WAF Director in Europe.