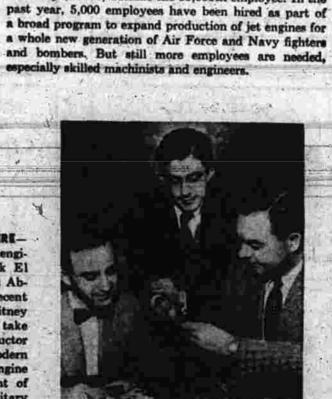

# What's Doing in Pratt & Whitney Aircraft-

WINNER'S SMILE-Leonard S. Hobbs vice-president for engineering of United Aircraft Corporation, smiles happily after receiving the Collier Trophy in Washington last month. Hobbs won the

trophy, aviation's highest award, for his

leading role in the development of the Pratt & Whitney Aircraft J-57 engine.

PRIVATE SANTAS ... For the second Christmas, a group

of employees from the production engineering depart-ment at P&WA played Santa for youngsters—all polio patients—in one ward at Newington Hospital for Crippled

Children. Here, left to right, are the Santas: Ed Buckie,

Bernice Malecky, Sturgeon Stokes and Terry Huot. They

hope many more of the hospitalized children will be

bomber. Its exact speed is secret, but military officials recently disclosed the giant bomber is faster than the six-jet Boeing B-47 each of which houses two J-57s. It also shows the new nose design to be featured on production models which now will roll from plants in Wichita, Kansas, as well as Seattle, Washington.