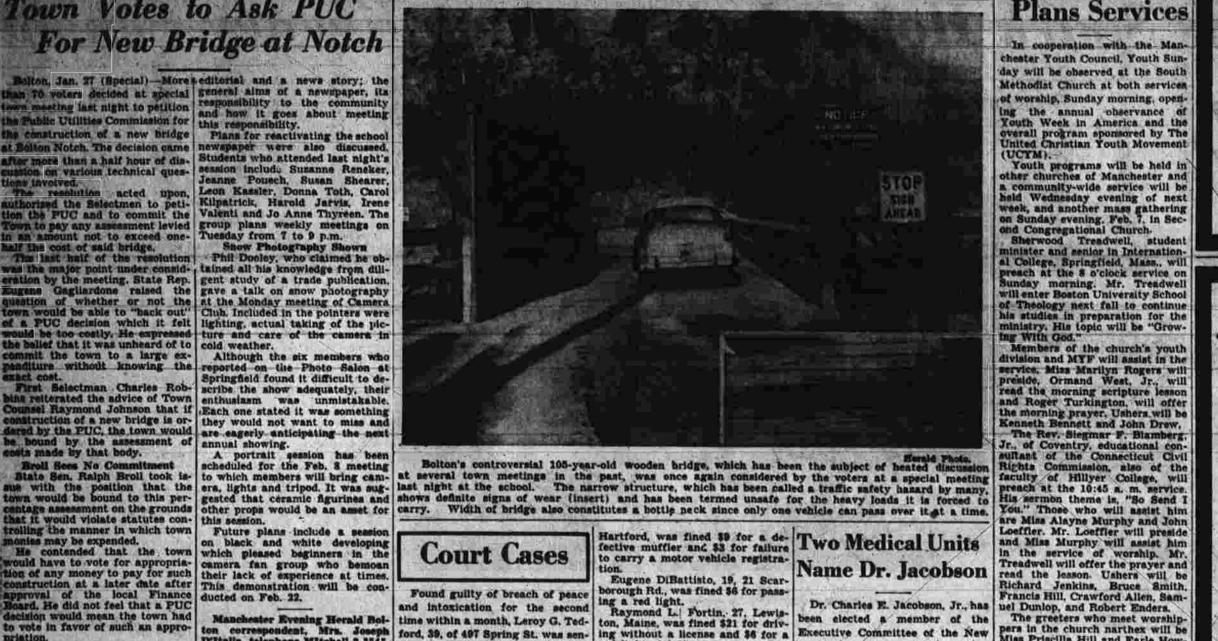

# Town Votes to Ask PUC For New Bridge at Notch

Bolton, Jan. 27 (Special) — More seditorial and a news story; the an 70 voters decided at special general aims of a newspaper, its responsibility to the community and how it goes about meeting this responsibility.

SEARS, ROEBUCK AND CO.

11 MAIN ST. TEL. MI-9-4581 MANCHESTER

Wooden Bridge at Bolton Notch Called Traffic Hazard

Hearing Aid Division

Chicago, Illinois

Dear Sirs:

Zenith Radio Corporation

are writing you this letter.