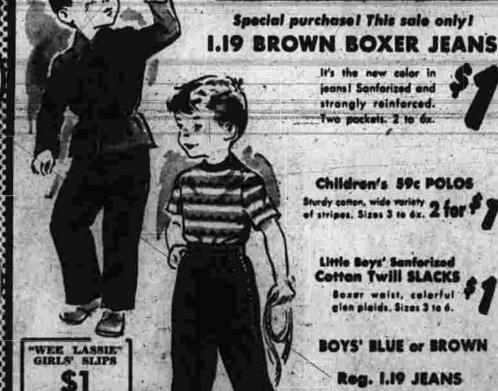

AT PRICES YOU'LL LIKE

PARK AVE. NYLON

1.49 FELT SLIPPERS

credie your foot. Two tone soft felt uppers and smart, contrast plaid trim. Soft soles. Wine, blue, 4 to 9.

CHILDREN'S PLAYWEAR

It's the new color in , jeans! Sanfarized and strongly reinforced. Children's 59c POLOS Sturdy comon, wide variety 2 for Little Boys' Sanferized Cotton Twill SLACKS Boxer waist, colorful glen pleids. Sizes 3 to 6.

BOYS' BLUE or BROWN Rog. 1.19 JEANS