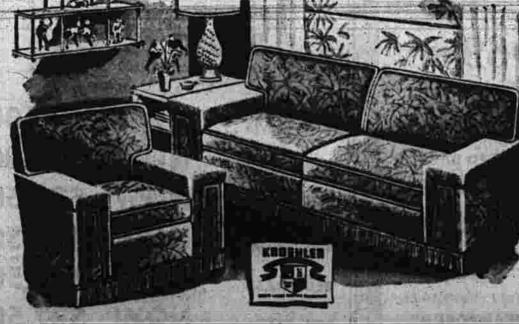

Most Putstanding Values

IN LUXURIOUS KROEHLER LIVING ROOM SUITES

A dramatic saving of \$40 on an outstanding January Clearance value! Nationally famous Kroehler quality, with luxurious cushionized coll spring construction throughout! Two handsome pieces are in rich Jacquard Boucle in choice of decorators Gray or Dark Green. Plan to see it Thursday!

SAVE \$50! Two Piece Kroehler Living Room NYLON BOUCLE! REGULARLY \$269.95! Upholatered in beautiful NYLON BOUCLE ... wears like iron! Sofa and Lounge Chair with rich rope fringed base, in choice of Beige, Dark Green or Gray. Keith's January price only

Tersonal Financi

SAVE \$50! Two Piece NYLON BOUCLE SUITE Foam Rubber Cushions!

TWO LUXURIOUS PIECES

LIBERAL BUDGET TERMS

OPEN THURSDAYS UNTIL 9 P.M.